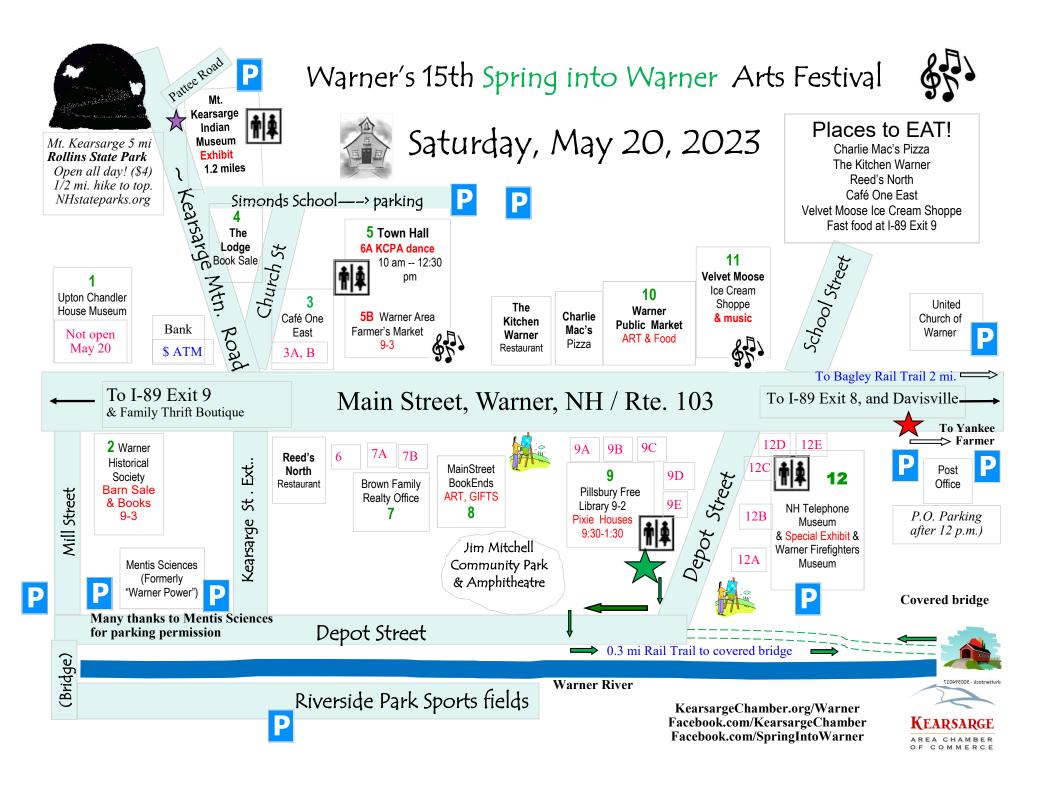

## Participants & **Schedule**

All activities are 9 am to 3 pm unless otherwise noted (see map on reverse side)

Sat. May 20, 2023 Warner NH's Celebration of the Arts

| LOC  | Arts, Crafts & Exhibits                                                                                                                                                                                                                                                                                           |
|------|-------------------------------------------------------------------------------------------------------------------------------------------------------------------------------------------------------------------------------------------------------------------------------------------------------------------|
| 1    | Upton Chandler House Museum (Opens June 3)                                                                                                                                                                                                                                                                        |
| 2    | Warner Historical Society<br>Barn Sale 9-3                                                                                                                                                                                                                                                                        |
| 3    | Café One East (Lawn)                                                                                                                                                                                                                                                                                              |
| 3a   | Friends of Concord – Lake Sunapee<br>Rail Trail (see also 9f: story walk)                                                                                                                                                                                                                                         |
| 3b   | Kearsarge Neighborhood Partners Info                                                                                                                                                                                                                                                                              |
| 4    | The Lodge (MainStreet Warner, Inc.) Book Sale to benefit Scholarship Fund                                                                                                                                                                                                                                         |
| 5    | *Warner Town Hall*                                                                                                                                                                                                                                                                                                |
| 5a   | Warner Area Farmers Market & Crafts Town Hall Lawn 9 am — 3 pm                                                                                                                                                                                                                                                    |
| 5b   | Kearsarge Conservatory of Performing Arts (KCPA) - INSIDE Town Hall Free Preview performances and 50/50 Raffle 10:00 am Ballet (Alice preview) 10:45 am Tap dance 11:00 amTumbling/Acro 11:15 am Hip-hop/Jazz 11:30 am Contemporary dance 11:35 am Acting 11:45 am Modern Dance 11:50 am Music (Littles in motion |
| 6    | <b>Medical Center lawn</b> Plant Swap /Sale fundraiser for Warner Dems                                                                                                                                                                                                                                            |
| 7    | Brown Family Realty (Lawn)                                                                                                                                                                                                                                                                                        |
| 7a-b | Pattersons' Woodwork<br>Wearable Change jewelry& soap                                                                                                                                                                                                                                                             |

| LOC      | Arts, Crafts & Exhibits                                                                                                     |
|----------|-----------------------------------------------------------------------------------------------------------------------------|
| 8        | MainStreet BookEnds<br>Over 30 Artists' works,<br>books, toys, gifts                                                        |
| 8a       | Jim Mitchell Community Park                                                                                                 |
| 9        | Pillsbury Free Library Lawn (library open 9 am to 2 pm)                                                                     |
| 9a       | Dobro New England (Ukraine benefit Art)                                                                                     |
| 9b       | Log Cabin Leather by Jan                                                                                                    |
| 9c       | Rhettro Art Works                                                                                                           |
| 9d       | GearUp Homeschoolers - kids' Activities                                                                                     |
| 9e       | Build a pixie village! (outdoors)                                                                                           |
| 9f       | Story Walk/Rail Trail start- (0.3 mi along Warner River)                                                                    |
| 10       | Warner Public Market Local produce and Art                                                                                  |
| 11       | <b>Velvet Moose Ice Cream Shoppe</b>                                                                                        |
|          | & Music on the porch                                                                                                        |
| 12       | NH Telephone Museum Exhibit: COLORS: A Selfie Experience Museum open 10 am to 4 pm                                          |
|          | & Warner Firefighter's Museum                                                                                               |
| *        | Yankee Farmer's Market Farm store 9 am -4pm 360 Rte 103 (East). Free samples, meet & feed animals, and fun farm activities! |
| <b>√</b> | Mt. Kearsarge Indian Museum                                                                                                 |

10 - 4 (Exhibit: Nebizun: Water is Life )

K.A.C.C.— W.A.R.N.E.R. \* \*Warner Artists, Retailers, Non-profits, Educational institutions and Restaurants KearsargeChamber.org

OF COMMERCE